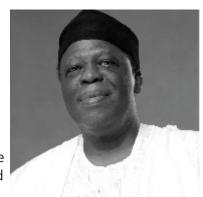

## CHIEF SURESH MURLI CHELLARAM MANAGING DIRECTOR

Chief Suresh Chellaram has succeeded in growing the Nigeria Group into conglomerate whose activities span a wide spectrum of categories. He headed the Chellarams Group in the USA until 1984 when he joined Chellarams Plc (Nigeria) as the Group Investment Manager. He was appointed Managing Director in 1989.

A dedicated philanthropist, he has been involved in the Nigeria Economic Summit Group, Young Presidents Organisation, the Indian Cultural Association and various charitable groups in Nigeria, both directly and through the Murli T. Chellaram Foundation. He graduated with a degree in Business Administration from the University of California, San Diego in 1976.