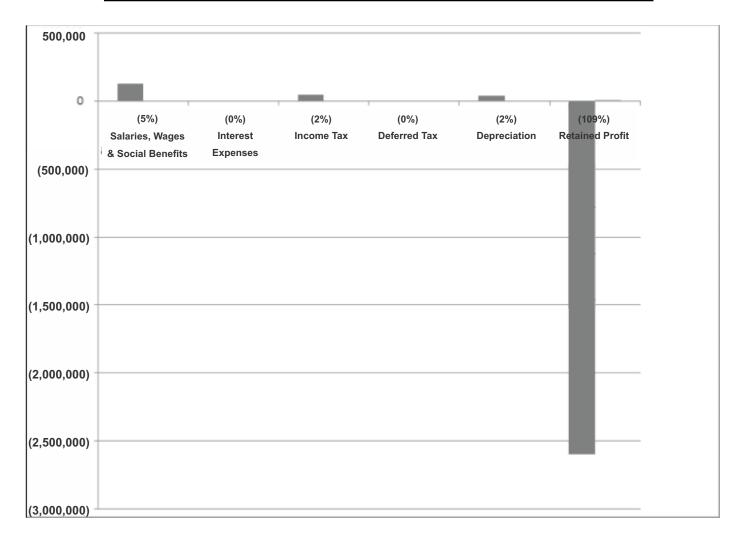

You would notice from the Audited Accounts that our company was able to make a profit of **N94 Million** within the financial year. However, you would also notice in the Financial Statement that the Auditors made provision for a long outstanding debt of **N2**, **661**,**146**,**000** which were being owned by our former partners in business.

#### **Going Concern**

As noted in note 28 to the Financial Statements, the Company recorded accumulated losses of N2.60billion for the year ended 30 April. 2024, (2023 profit N1.68billion) and the shareholders' fund is in the negative of N0.74 billion (2023 positive N1.83billion).

Igbekele Omogoroye, FCA Client Partner FRC/2013/ICAN/ 00000001191 For: OOP & Partners. Chartered Accountants Lagos, Nigeria. 19 July, 2024.

|                                                                           | Notes   | 30 April<br>2024<br>N'000 | 30 April<br>2023<br>N'000 |
|---------------------------------------------------------------------------|---------|---------------------------|---------------------------|
| Revenue<br>Cost of sales                                                  | 4<br>6a | 718,353<br>(530,646)      | 227,301<br>(254,491)      |
| Gross Profit/ (Loss)                                                      |         | 187,707                   | (27,190)                  |
| Other Income                                                              | 5.3     | 9,438                     | 2,706,264                 |
| Administrative expenses                                                   | 6b      | (100,753)                 | (107,723)                 |
| Provision for doubtful debts                                              | 6c      | (2,661,146)               | -                         |
| <b>Operating (Loss)/ Profit for the year</b>                              |         | (2,564,754)               | 2,571,351                 |
| Tax Expense                                                               | 8       | (33,044)                  | (885,294)                 |
| (Loss)/ Profit after tax                                                  |         | (2,597,798)               | 1,686,057                 |
| Other comprehensive income<br>Total comprehensive (loss)/Profit           |         | (2,597,798)               |                           |
| Earnings per share (kobo)<br>Basic and diluted (Loss )/earnings per share | e 10    | (3,417)                   | 2,218                     |